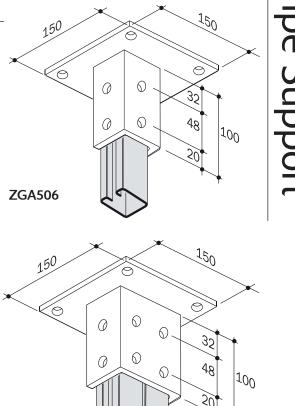

## Base Rail Plates for Strut Channel ZGA506 & ZGA507

## **Technical Features**

- Sizes: To fit Strut Channel: 41/41, 41/82
- Material : Carbon steel
- Finish : Hot dip galvanized
- Specifications : To be used in conjunction with Strut Channel (See separate datasheets). Drilled for M10 screws.

NIKING SupplyNet®

ZGA507

| Base Rail Plates for Curved Rails - ZGA506 & ZGA507 |                                |                |             |                              | Physical Data |
|-----------------------------------------------------|--------------------------------|----------------|-------------|------------------------------|---------------|
| Туре                                                | Compatible<br>Rail Section     | Length<br>(mm) | Box<br>Qty. | Weight<br>(x1)<br>(kg / lbs) | Reference     |
| ZGA506                                              | 41 x 41 x 1,5<br>41 x 41 x 2,5 | 100            | 3           | <b>1,74</b> / 3.83           | 313822        |
| ZGA507                                              | 2 x 41 x 41 x 2,5              | 100            | 3           | <b>1,85</b> / 4.07           | 313823        |