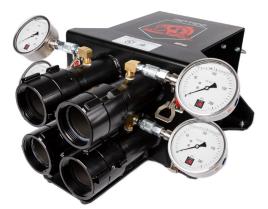

<u>TRIPLE ACTION RIPTIDE</u>™ MSRP: \$3500

<u>QUAD ACTION RIPTIDE</u>™ MSRP: \$4400

<u>LDH 4" RIPTIDE</u>™ **MSRP: \$1400** 

<u>TYPHOON REMOTE MANIFOLD</u> MSRP: \$1495

\*Diffusers and gauges sold separately.