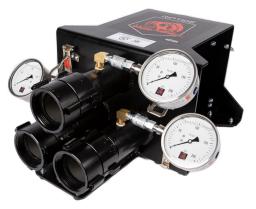

<u>TRIPLE ACTION RIPTIDE</u>™ MSRP: \$3500

<u>QUAD ACTION RIPTIDE</u>™ MSRP: \$4400

<u>LDH 4" RIPTIDE</u>™ **MSRP: \$1400** 

<u>TYPHOON REMOTE MANIFOLD</u> MSRP: \$1495

\*Diffusers and gauges sold separately.