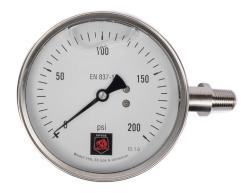

<u>1.125" REDUCED ORIFICE INSERT</u> MSRP: \$295 1.750" REDUCED ORIFICE INSERT MSRP: \$295 3.250" REDUCED ORIFICE INSERT MSRP: \$695

2.50" RIPTIDE JET STREAM MSRP: \$649

+/-1% ACCURACY 9 O'CLOCK GAUGE MSRP: \$165

+/-1% ACCURACY 3 O'CLOCK GAUGE MSRP: \$165

\*Diffusers and gauges sold separately.