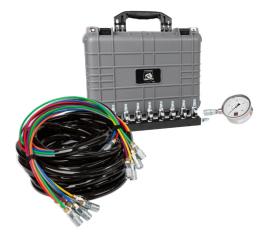

FIRE PUMPS | FIRE DEPARTMENT APPARATUS | FIRE HYDRANTS | FIRE SPRINKLER SYSTEMS | STANDPIPES | PRV TESTING | FLUSHING

FIRE PUMP FLOW TESTING EQUIPMENT UNIT EX29051 THE RIPTIDE FLOW TESTING SYSTEM

AS TO FLOW MEASUREMENT ACCURACY SPECIFIED BY THE MANUFACTURER WHEN INSTALLED IN ACCORDANCE WITH THE MANUFACTURERS INSTALLATION INSTRUCTIONS