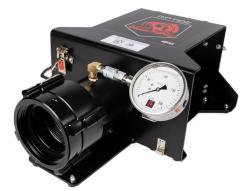

FIRE PUMPS | FIRE DEPARTMENT APPARATUS | FIRE HYDRANTS | FIRE SPRINKLER SYSTEMS | STANDPIPES | PRV TESTING | FLUSHING

FIRE PUMP FLOW TESTING EQUIPMENT UNIT EX29051 THE RIPTIDE FLOW TESTING SYSTEM AS TO FLOW MEASUREMENT ACCURACY SPECIFIED BY THE MANUFACTURER WHEN INSTALLED

AS TO FLOW MEASUREMENT ACCURACY SPECIFIED BY THE MANUFACTURER WHEN INSTALLE IN ACCORDANCE WITH THE MANUFACTURERS INSTALLATION INSTRUCTIONS

<u>SINGLE ACTION RIPTIDE</u>™ MSRP: \$1400

<u>DOUBLE ACTION RIPTIDE</u>™ MSRP: \$2500