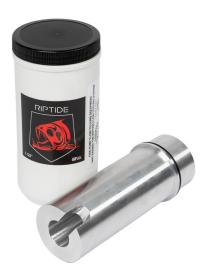

<u>1.125" REDUCED ORIFICE INSERT</u> MSRP: \$295 1.750" REDUCED ORIFICE INSERT MSRP: \$295 3.250" REDUCED ORIFICE INSERT MSRP: \$695

2.50" RIPTIDE JET STREAM MSRP: \$649

+/-1% ACCURACY 9 O'CLOCK GAUGE MSRP: \$165