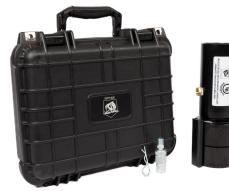

FIRE PUMPS | FIRE DEPARTMENT APPARATUS | FIRE HYDRANTS | FIRE SPRINKLER SYSTEMS | STANDPIPES | PRV TESTING | FLUSHING

FIRE PUMP FLOW TESTING EQUIPMENT UNIT EX29051 THE RIPTIDE FLOW TESTING SYSTEM AS TO FLOW MEASUREMENT ACCURACY SPECIFIED BY THE MANUFACTURER WHEN INSTALLED

AS TO FLOW MEASUREMENT ACCURACY SPECIFIED BY THE MANUFACTURER WHEN INSTALLE IN ACCORDANCE WITH THE MANUFACTURERS INSTALLATION INSTRUCTIONS

<u>SINGLE ACTION RIPTIDE</u>™ MSRP: \$1400

<u>DOUBLE ACTION RIPTIDE</u>™ MSRP: \$2500