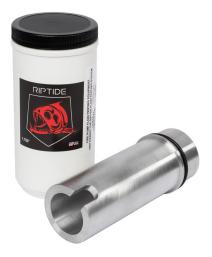

<u>1.125" REDUCED ORIFICE INSERT</u> MSRP: \$295 1.750" REDUCED ORIFICE INSERT MSRP: \$295 3.250" REDUCED ORIFICE INSERT MSRP: \$695

2.50" RIPTIDE JET STREAM MSRP: \$649

+/-1% ACCURACY 9 O'CLOCK GAUGE MSRP: \$165