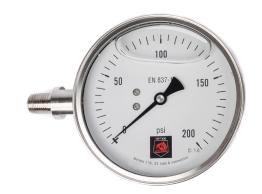

<u>1.125" REDUCED ORIFICE INSERT</u> MSRP: \$295 1.750" REDUCED ORIFICE INSERT MSRP: \$295 3.250" REDUCED ORIFICE INSERT MSRP: \$695

2.50" RIPTIDE JET STREAM MSRP: \$649

+/-1% ACCURACY 9 O'CLOCK GAUGE MSRP: \$165

+/-1% ACCURACY 3 O'CLOCK GAUGE MSRP: \$165

\*Diffusers and gauges sold separately.