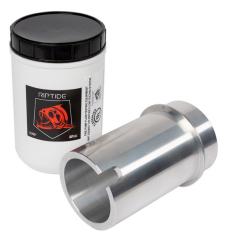

AS TO FLOW MEASUREMENT ACCURACY SPECIFIED BY THE MANUFACTURER WHEN INSTALLE IN ACCORDANCE WITH THE MANUFACTURERS INSTALLATION INSTRUCTIONS

<u>SINGLE ACTION RIPTIDE</u>™ MSRP: \$1400

<u>DOUBLE ACTION RIPTIDE</u>™ MSRP: \$2500

<u>1.125" REDUCED ORIFICE INSERT</u> MSRP: \$295 1.750" REDUCED ORIFICE INSERT MSRP: \$295 3.250" REDUCED ORIFICE INSERT MSRP: \$695

2.50" RIPTIDE JET STREAM MSRP: \$649

+/-1% ACCURACY 9 O'CLOCK GAUGE MSRP: \$165