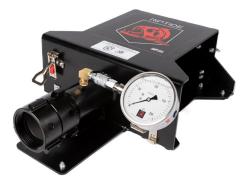

AS TO FLOW MEASUREMENT ACCURACY SPECIFIED BY THE MANUFACTURER WHEN INSTALLE IN ACCORDANCE WITH THE MANUFACTURERS INSTALLATION INSTRUCTIONS

<u>SINGLE ACTION RIPTIDE</u>™ MSRP: \$1400

<u>DOUBLE ACTION RIPTIDE</u>™ MSRP: \$2500