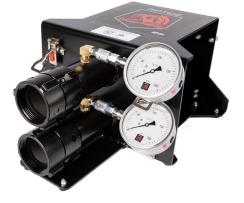

AS TO FLOW MEASUREMENT ACCURACY SPECIFIED BY THE MANUFACTURER WHEN INSTALLE IN ACCORDANCE WITH THE MANUFACTURERS INSTALLATION INSTRUCTIONS

<u>SINGLE ACTION RIPTIDE</u>™ MSRP: \$1400

<u>DOUBLE ACTION RIPTIDE</u>™ MSRP: \$2500