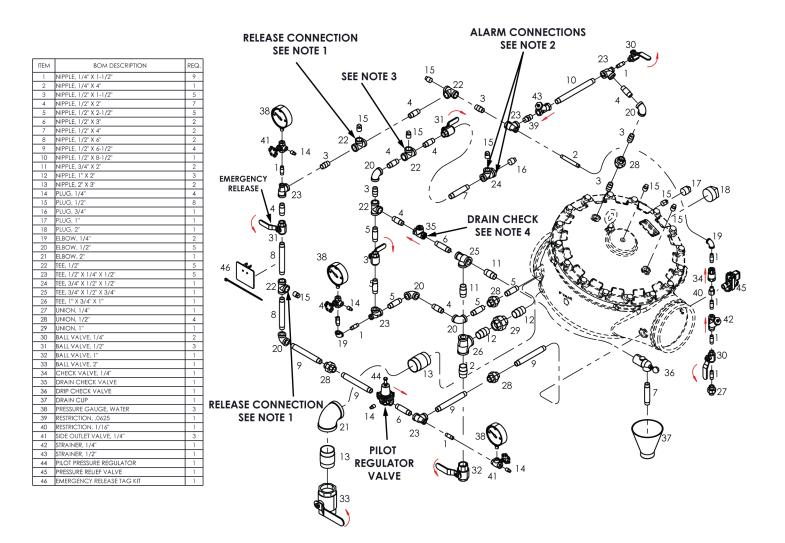

#### **General Notes:**

- Valve must be trimmed as shown. Any deviation from trim size or arrangement may affect the proper operation of the valve.
- · Dimensions in parenthesis are millimeters.
- Viking uses ANSI tee designations (large outlet on run, small outlet on run, side outlet) in all trim call-outs.

Note 1: Release System connection.

- **Note 2:** Alarm Connections: Connect alarm line piping to 3/4" (20 mm) NPT outlet. When using a Water Motor Alarm, a strainer is required. 1/2" (15 mm) NPT outlet is for electric Alarm Pressure Switch.
- Note 3: Optional non-interruptible connection for Alarm Pressure Switch to activate electric alarm panel. Note: After the flow control valve trips, this location cannot be shut off. Alarms may operate until the outlet chamber of the flow control valve is de-pressurized below the set point of the Alarm Pressure Switch.
- Note 4: Viking Drain Check Valve is manufactured with a 0.067" (1.7 mm) orifice to allow alarm line to drain. Do not substitute. Check label for proper orientation.

Refer to page 1 for General Notes and Notes 1 through 4.

Order Flow Control Valve Separately

> Figure 1 8" Pilot Regulating Trim for Model J Flow Control Valve (Part numbers 26523-1 and 26523-2)

PILOT REGULATING FLOW CONTROL HORIZONTAL TRIM