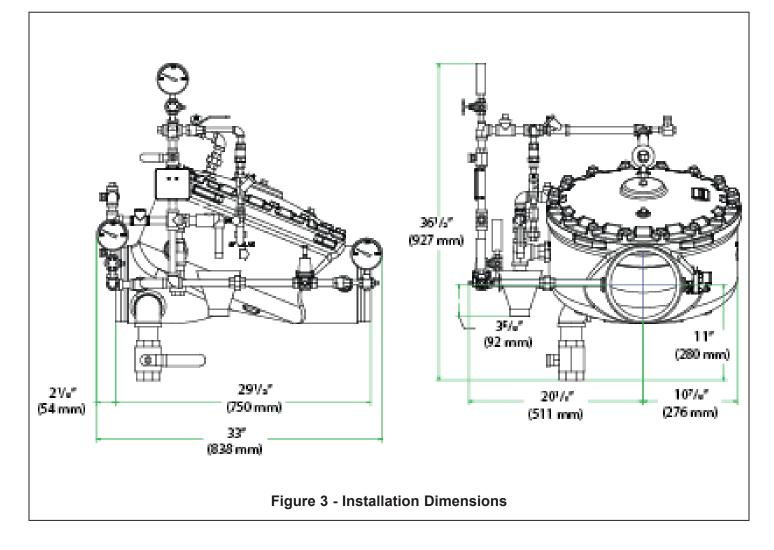

Order Flow Control Valve Separately

> Figure 2 8" Stainless Steel Pilot Regulating Trim for Model J Flow Control Valve (Part numbers 26523-3)