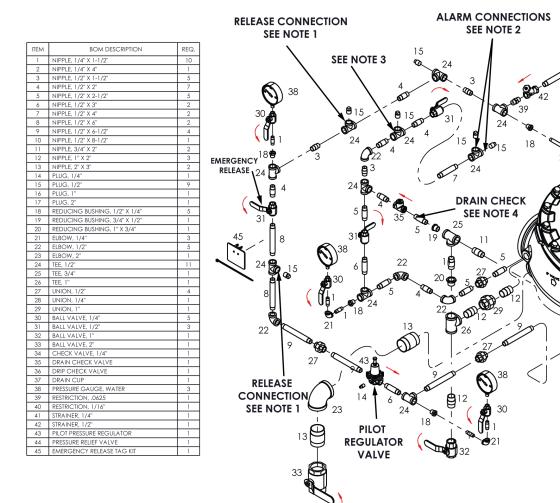

#### **General Notes:**

- Valve must be trimmed as shown. Any deviation from trim size or arrangement may affect the proper operation of the valve.
- · Dimensions in parenthesis are millimeters.
- Viking uses ANSI tee designations (large outlet on run, small outlet on run, side outlet) in all trim call-outs.

Note 1: Release System connection.

- **Note 2:** Alarm Connections: Connect alarm line piping to 3/4" (20 mm) NPT outlet. When using a Water Motor Alarm, a strainer is required. 1/2" (15 mm) NPT outlet is for electric Alarm Pressure Switch.
- Note 3: Optional non-interruptible connection for Alarm Pressure Switch to activate electric alarm panel. Note: After the flow control valve trips, this location cannot be shut off. Alarms may operate until the outlet chamber of the flow control valve is de-pressurized below the set point of the Alarm Pressure Switch.
- Note 4: Viking Drain Check Valve is manufactured with a 0.067" (1.7 mm) orifice to allow alarm line to drain. Do not substitute. Check label for proper orientation.

PILOT REGULATING FLOW CONTROL HORIZONTAL TRIM

> 8" (DN200) MODEL J FLOW CONTROL VALVE

The Viking Corporation, 210 N Industrial Park Drive, Hastings MI 49058 Telephone: 269-945-9501 Technical Services 877-384-5464 Fax: 269-818-1680 Email: techsvcs@vikingcorp.com

Refer to page 1 for General Notes and Notes 1 through 4.

Order Flow Control Valve Separately

> Figure 1 8" Pilot Regulating Trim for Model J Flow Control Valve (Part numbers 26523-1 and 26523-2)

PILOT REGULATING FLOW CONTROL HORIZONTAL TRIM

> 8" (DN200) MODEL J FLOW CONTROL VALVE

> > 122

15

**Co**36

7

16

15 0

\_OD17

**A** 1

Ð

**8**28

24

The Viking Corporation, 210 N Industrial Park Drive, Hastings MI 49058 Telephone: 269-945-9501 Technical Services 877-384-5464 Fax: 269-818-1680 Email: techsvcs@vikingcorp.com

Refer to page 1 for General Notes and Notes 1 through 4.