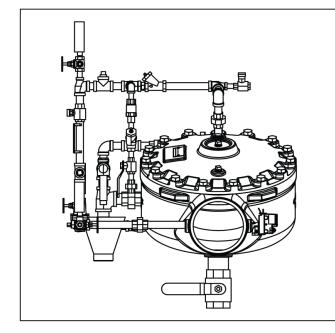

Refer to page 1 for General Notes and Notes 1 through 4.

Order Flow Control Valve Separately

> Figure 1 8" Pilot Regulating Trim for Model J Flow Control Valve (Part numbers 26523-1 and 26523-2)

PILOT REGULATING FLOW CONTROL HORIZONTAL TRIM