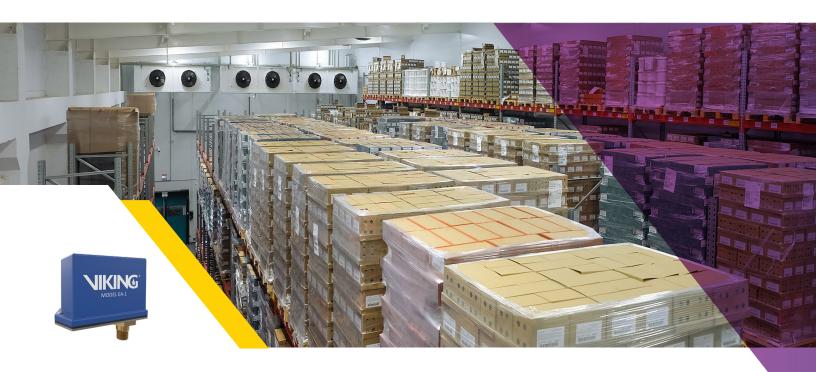

## Smarter, Faster Fire Protection with the EA-1

The EA-1 Electronic Accelerator revolutionizes Dry and Double Interlock Preaction Systems by delivering unmatched speed, efficiency and ease of use. Designed for seamless integration with the Viking VFR-500 Release Control Panel, the EA-1 ensures rapid system activation while simplifying maintenance and system management. Whether for new installations or retrofitting aging systems, the EA-1 is the intelligent choice for enhancing fire protection performance.

Features and advantages of Viking's EA-1 Electronic Accelerator:

- Operates systems within four seconds to ensure quicker response times
- Samples air/nitrogen pressure twice per second for precise and dependable detection
- Works with the VFR-500 control panel, supporting up to four dry pipe systems or two double interlock preaction systems
- Acts as an air supervisory switch while accelerating double interlock preaction systems with electric/pneu-lectric release
- Ideal for both new installations and upgrading existing systems
- Features low- and high-pressure supervisory alarms to monitor system health