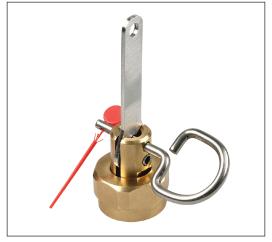

#### 1. DESCRIPTION

The manual release device is used for the manual operation of quick release valves of type QRV. The operation takes place by pressing down the manual lever to the stop, thereby actuating the quick release valve QRV by means of the release pin. The safety pin must be removed prior to manual actuation.

The manual release device can also be fitted to the electrical QRV release device (part number 914027D) as an additional means of release.

NOTE: The manual actuation must take place for at least 5 seconds.