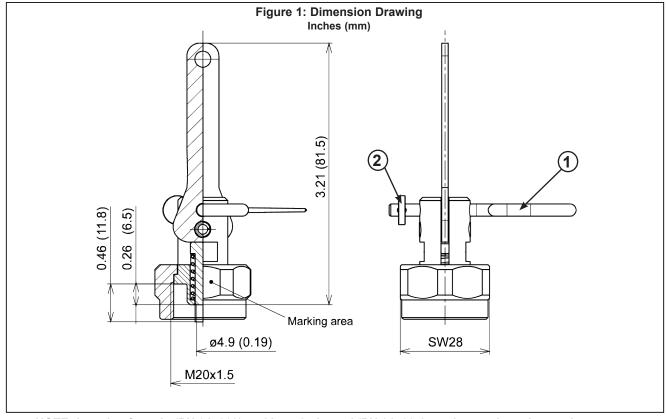

Tightening torque: 18.44 ±2.95 ft-lb (25 ±4 Nm)

Fastening thread: M20 x 1.5

### Marking

Manufacture date: (yyyy-mm) Viking part no.: 914028

Torque: 18.44 ±2.95 ft-lb (25 ±4 Nm)

Material Standards Housing: Brass

Further Parts: Stainless steel, steel, brass, plastic

| Designation              | Part no. | Weight                |
|--------------------------|----------|-----------------------|
| Manual release<br>device | 914028   | 0.24 lbs<br>(0.11 kg) |

The technical data described herein is for components of the Viking Oxeo PR Fire Extinguishing Systems.

Visit the Viking website for the latest edition of the technical data and system manuals.

NOTE: Item 1 safety pin (PN 914033) and item 2 pin seal (PN 914034) can be purchased as replacement parts.